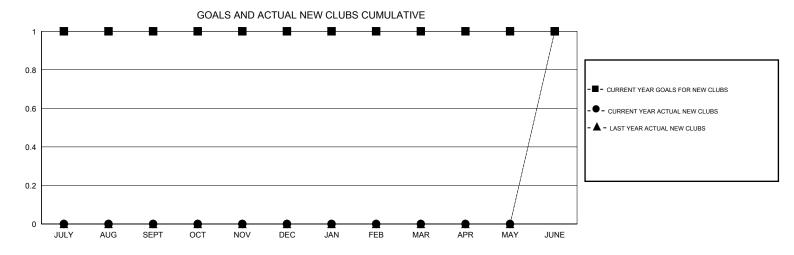

## MONTHLY MEMBERSHIP PROGRESS REPORT

District 310 A2

Results as of: 6/30/2017







| DROPPED CLUBS: 2  DROPPED MEMBERS |           | 28 CLUBS OF 39 ADDED 1 OR MORE NEW MEMBERS | GENDER DISTRI<br>MALE<br>FEMALE   | 1BUTION<br>610 (49.76%)<br>616 (50.24%) |    |
|-----------------------------------|-----------|--------------------------------------------|-----------------------------------|-----------------------------------------|----|
| DECEASED                          | 5         | CLICK HERE FOR CUMULATIVE MEMBERSHIP DATA  | TOTAL FAMILY UNIT MEMBERS         |                                         | 58 |
| CLUB CANCELLED OTHER              | 19<br>158 |                                            | FAMILY MEMBERS PAYING HALF 3 DUES |                                         | 30 |
| TOTAL                             | 182       |