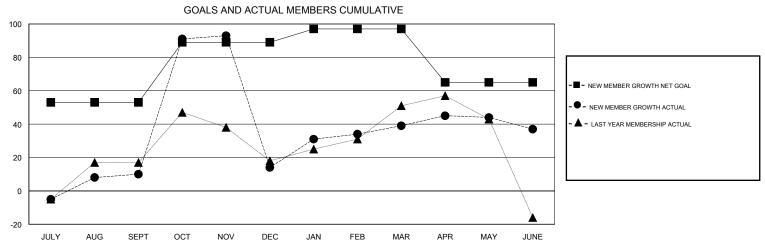

## MONTHLY MEMBERSHIP PROGRESS REPORT

District 310 A2

Results as of: 6/30/2017







| DROPPED CLUBS: 2  DROPPED MEMBERS |           | 28 CLUBS OF 39 ADDED 1 OR MORE NEW MEMBERS | GENDER DISTRI<br>MALE<br>FEMALE   | 1BUTION<br>610 (49.76%)<br>616 (50.24%) |    |
|-----------------------------------|-----------|--------------------------------------------|-----------------------------------|-----------------------------------------|----|
| DECEASED                          | 5         | CLICK HERE FOR CUMULATIVE MEMBERSHIP DATA  | TOTAL FAMILY UNIT MEMBERS         |                                         | 58 |
| CLUB CANCELLED OTHER              | 19<br>158 |                                            | FAMILY MEMBERS PAYING HALF 3 DUES |                                         | 30 |
| TOTAL                             | 182       |